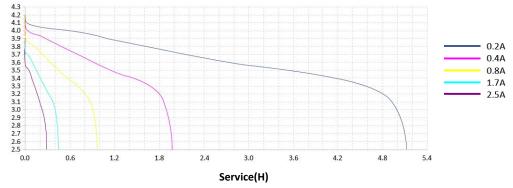

| Name                    | XTAR 3.6V 16340 850mAh Li-ion Rechargeable Battery   |     |     |     |     |  |
|-------------------------|------------------------------------------------------|-----|-----|-----|-----|--|
| Test Condition          | Tests are carried out under the temperature of 20±5℃ |     |     |     |     |  |
| Test Current(A)         | 0.2                                                  | 0.4 | 0.8 | 1.7 | 2.5 |  |
| Measured Capacity (mAh) | 865                                                  | 837 | 817 | 799 | 785 |  |
| Measured Energy (Wh)    | 3.2                                                  | 3.0 | 2.9 | 2.7 | 2.5 |  |

## **Milliamp-Hours Capacity**

Constant Current Discharge to 2.5 Volts

Voltage (V)

Address: 5th Floor, No.77 Xinhe Rd, Shangmugu, Pinghu Area, Longgang District, Shenzhen, Guangdong, China 518111

Tel/Fax: (+86)755-25507076 E-mail: info@xtar.cc Web: www.xtar.cc

## **Discharge Profile**

# **Constant Output Performance** Typical Discharge Characteristics( $20 \pm 5^{\circ}$ C)