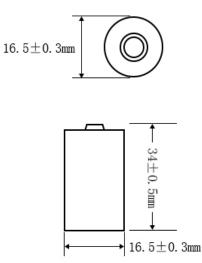

#### **Standard Dimensions**

| Specifications                    |                         |  |  |
|-----------------------------------|-------------------------|--|--|
| Nominal Capacity:                 | 850mAh                  |  |  |
| Mini Capacity:                    | 800mAh                  |  |  |
| Nominal Voltage:                  | 3.6V                    |  |  |
| Discharge cutoff voltage:         | 2.5V                    |  |  |
| Max Continuous Discharge Current: | 2.5A                    |  |  |
| Internal Resistance:              | ≤ 130mΩ                 |  |  |
| Cycle Life:                       | 800+                    |  |  |
| Standard Charging Voltage:        | 4.2±0.03V               |  |  |
| Standard Charging Current:        | 170mA                   |  |  |
| Max Charging Current:             | 600mA                   |  |  |
| Discharge Overcurrent Protection: | 3.0~4.8A                |  |  |
| Transport voltage:                | 3.7~3.9V                |  |  |
| Protected:                        | Yes                     |  |  |
| Positive Pole:                    | Button Top              |  |  |
| Operating Temperature:            | -20 to 60℃              |  |  |
| Storage Temperature:              | -20 to 50℃ (best 25±5℃) |  |  |
| Net Weight:                       | ≤ 18.2g                 |  |  |
|                                   |                         |  |  |