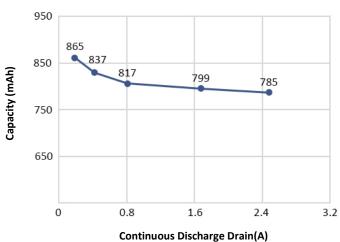

| Name                    | XTAR 3.6V 16340 850mAh Li-ion Rechargeable Battery   |     |     |     |     |  |
|-------------------------|------------------------------------------------------|-----|-----|-----|-----|--|
| Test Condition          | Tests are carried out under the temperature of 20±5℃ |     |     |     |     |  |
| Test Current(A)         | 0.2                                                  | 0.4 | 0.8 | 1.7 | 2.5 |  |
| Measured Capacity (mAh) | 865                                                  | 837 | 817 | 799 | 785 |  |
| Measured Energy (Wh)    | 3.2                                                  | 3.0 | 2.9 | 2.7 | 2.5 |  |

# **Constant Output Performance** Typical Discharge Characteristics( $20 \pm 5^{\circ}$ C)