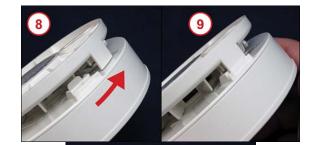

- 4. Place one CR123A battery into the slot with the negative (-) end of the battery on top of the red spring located next to the negative (-) battery placement indicator on the outside of the compartment.
- 5. Press the positive (+) end of the battery into the slot next to the positive (+) battery placement indicator.
- 6. When the battery is inserted correctly, the Smoke Detector will emit a short beeping sound.
- 7. Close the battery compartment cover by pushing it down with your finger until it snaps into place.