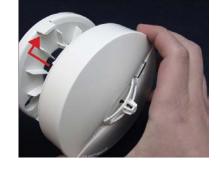

- 8. Align the tabs on the cover with the slots on the body of the Smoke Detector.
- 9. Turn the cover clockwise until it snaps into place. If you have removed the Smoke Detector from the wall/ceiling, remount the device.