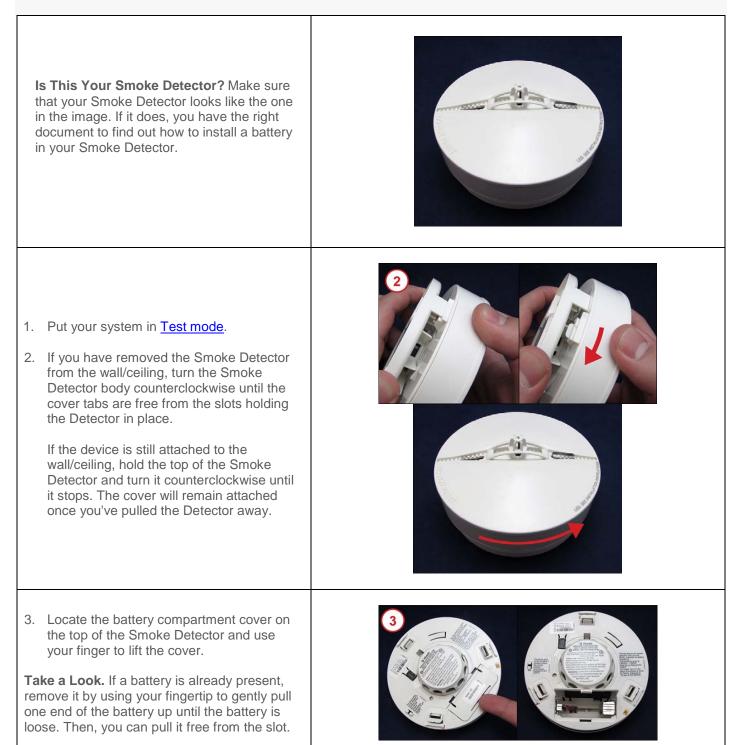

- 8. Align the tabs on the cover with the slots on the body of the Smoke Detector.
- 9. Turn the cover clockwise until it snaps into place. If you have removed the Smoke Detector from the wall/ceiling, remount the device.