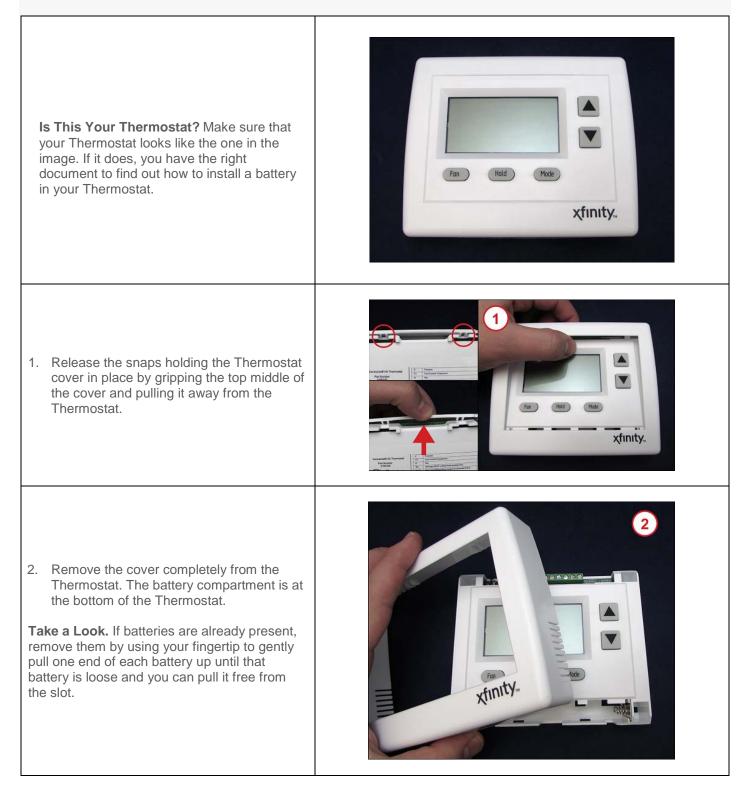

## Thermostat Battery Installation – CentraLite 3156105

What You'll Need

- CentraLite 3156105 Thermostat
- Four AA batteries

## How to Install the Batteries

**Before proceeding,** please be sure that your system is disarmed. Working on devices while the system is armed can generate false alarms.

Did You Know? Before replacing the batteries in your Thermostat, your furnace must be turned off.