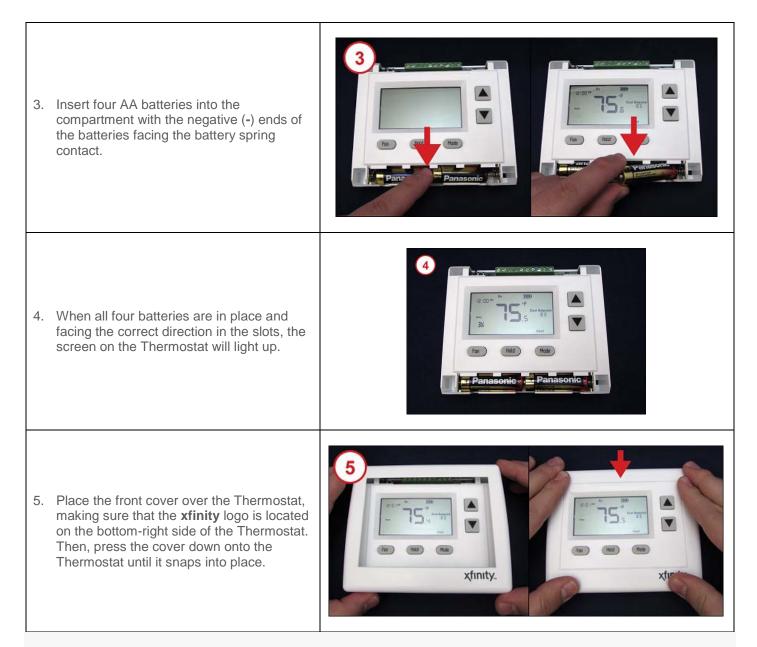

## How to Install the Batteries

**Before proceeding,** please be sure that your system is disarmed. Working on devices while the system is armed can generate false alarms.

Did You Know? Before replacing the batteries in your Thermostat, your furnace must be turned off.