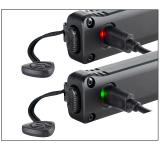

Proven waterproof USB-C port offers universal and convenient charging of lithium-ion battery

Charge indication LED: Red – Charging; Green – Charged Battery charges in 6 hours

Push-button tactical tail switch features momentary or constant on operation and lockout mode