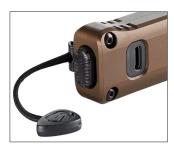

Proven waterproof USB-C port offers universal and convenient charging of lithium-ion battery

Charge indication LED: Red – Charging; Green – Charged Battery charges in 6 hours

Push-button tactical tail switch features momentary or constant on operation and lockout mode