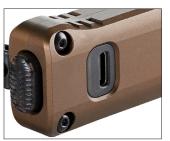

Proven waterproof USB-C port offers universal and convenient charging of lithium-ion battery

Charge indication LED: Red – Charging; Green – Charged Battery charges in 6 hours

Push-button tactical tail switch features momentary or constant on operation and lockout mode