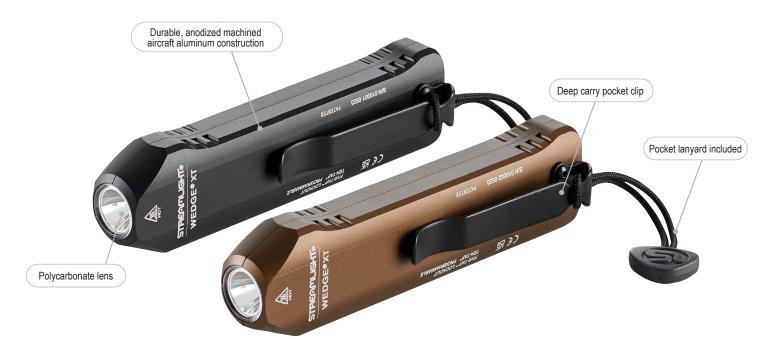

WEDGE<sup>®</sup> XT ULTRA-COMPACT, RECHARGEABLE, HIGH-PERFORMANCE FLASHLIGHT

The Wedge XT is an ultra-compact, high-performance EDC light designed for clean pocket carry. Outfitted with a tactical push-button switch for easy, one-handed use, it produces 500 lumens for 2 hours. Five-Tap<sup>™</sup> lockout of the switch prevents the light from turning on inside your pocket or bag. Made of rugged anodized aluminum with a waterproof USB-C port, the Wedge XT balances durability with performance.

Proven waterproof USB-C port offers universal and convenient charging of lithium-ion battery

Charge indication LED: Red – Charging; Green – Charged Battery charges in 6 hours

Push-button tactical tail switch features momentary or constant on operation and lockout mode

Slim, compact design fits in the palm of your hand

| Features two operating modes:<br>High: 500 lumens; 87m beam; runs 2 hours                                                                                                                                                                                           | IPX7-rated; waterproof to 1m; 1m impact resistance tested                                                                                       |
|---------------------------------------------------------------------------------------------------------------------------------------------------------------------------------------------------------------------------------------------------------------------|-------------------------------------------------------------------------------------------------------------------------------------------------|
| Low: 50 lumens; 28m beam; runs 11 hours                                                                                                                                                                                                                             | 4.25 in. (10.8 cm); 2.62 oz. (74.3 g)                                                                                                           |
| Battery status indicator will illuminate briefly when the light is first turned on to display the battery level: Steady green - sufficient power; Steady red - battery needs to be charged. Alternating red and green flashes indicate the lockout mode is enabled. | Limited Lifetime Warranty<br>Visit streamlight.com for full warranty information                                                                |
| TEN-TAP <sup>®</sup> programmable for user selection of one of two different programs:<br>high/low (factory default) or low/high                                                                                                                                    | #88812 - Wedge XT - Includes USB-C cord, pocket lanyard - Box - Black<br>#88813 - Wedge XT - Includes USB-C cord, pocket lanyard - Box - Coyote |