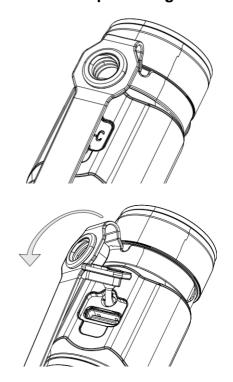

the red;
  - a. Click to cycle through red-flash
  - b. Double click switched to the blue, click to cycle through blue-flash; double click goes back to the red.
- 4. Red/Blue flash: rapid triple click from any status
- Turn off: long press 0.3s
- \*Turn-off will memorize the last-used mode or light source.

## **Battery & Charge**

\*Before the first use, please unscrew the tail cap and remove the insulation sheet.

\*\*If the battery is lower than 2.8V, the flashlight will turn off automatically, and the moonlight mode can be used only.

1) Battery: 21700 Li-ion 5000mAh (Included) or 18650 li-ion battery (not included)

2) Charge: USB-C, 5V-3A 3) Charge time: 140 minutes

4) Indicator: Green, Blue, and Red, 3-in-1







# **Battery Indicator Instruction**



# Rotate the clip to charge



# Integrated 1/4" tripod



# Strong magnetic tail