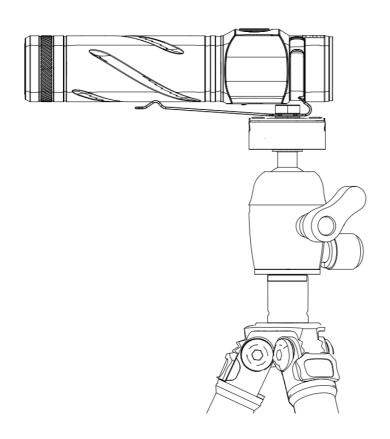

le through red-flash
  - b. Double click switched to the blue, click to cycle through blue-flash; double click goes back to the red.
- 4. Red/Blue flash: rapid triple click from any status
- Turn off: long press 0.3s
- \*Turn-off will memorize the last-used mode or light source.

## **Battery & Charge**

\*Before the first use, please unscrew the tail cap and remove the insulation sheet.

\*\*If the battery is lower than 2.8V, the flashlight will turn off automatically, and the moonlight mode can be used only.

1) Battery: 21700 Li-ion 5000mAh (Included) or 18650 li-ion battery (not included)

2) Charge: USB-C, 5V-3A 3) Charge time: 140 minutes

4) Indicator: Green, Blue, and Red, 3-in-1







# **Battery Indicator Instruction**



# Rotate the clip to charge



# Integrated 1/4" tripod



# Strong magnetic tail