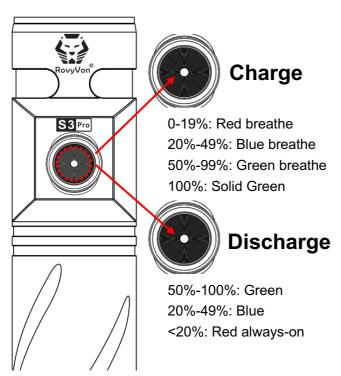

1) Battery: 21700 Li-ion 5000mAh (Included) or 18650 li-ion battery (not included)

2) Charge: USB-C, 5V-3A 3) Charge time: 140 minutes

4) Indicator: Green, Blue, and Red, 3-in-1

# **Battery Indicator Instruction**