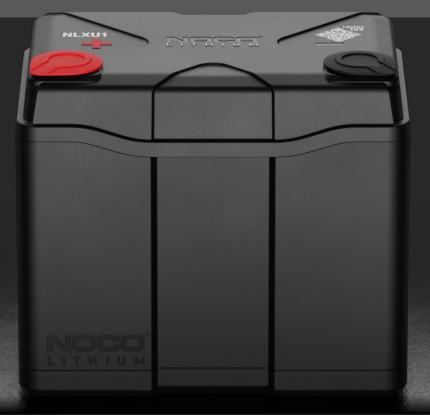

**12V** | 40Ah

**NLXU1** 

#### **UNRELENTING RELIABILITY.**

A beautifully functional design that provides unrelenting reliability. Built around an engineered plastic shell, NLX can tackle even the most demanding environments.

#### MORE WAYS TO CONNECT. **FLEXIBLE TERMINAL OPTIONS.**

NLX Terminals offer versatile customization options to fit your dual purpose needs across various applications.