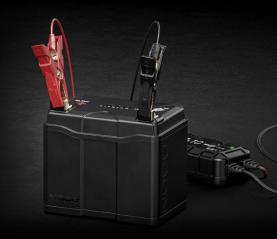

#### RAPID RECHARGE.

Use the Lithium mode on a Genius charger to fully recharge an NLX battery in minutes. See Genius models and charging times below.