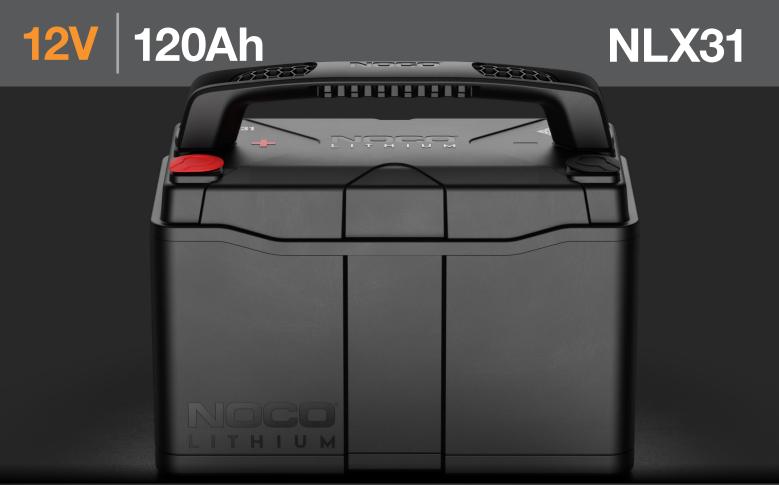

# DUAL PURPOSE LITHIUM BATTERY.

## DUAL PURPOSE

**MORE STARTING POWER. LONGER RUN TIME.** The most highly-designed and engineered lithium dual-purpose battery series ever. Featuring an active BMS with more starting power, safety, longer run time, and universal fitment.

### **ADVANCED DESIGN.**

Same.

**UNRELENTING RELIABILITY.** A beautifully functional design that provides unrelenting reliability. Built around an engineered plastic shell, then secured by a honeycomb lattice structure, NLX can tackle even the most demanding environments.