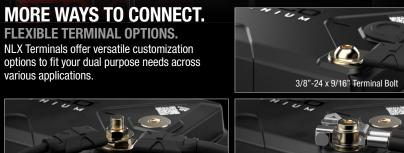

Positive and Negative SAE Terminal

302 mm (11.9")

NICICIO

330 mm (12.9")

NOCO

( )

3/8"-24 and 5/16"-24 Threaded Terminal

#### WHAT'S IN THE BOX

\*Accessories not to scale with NLX31

(4) Terminal Covers

(2) 3/8"-24 Nuts

 $\odot$ 

(2) 3/8"-24 x 9/16" Terminal Bolts

 $\odot$   $\odot$ 

(2) 5/16"-24 Nuts

(2) 3/8"-24 x 5/16"-24 Threaded Terminals

User Guide

**RAPID RECHARGE.** 

Use the Lithium mode on a Genius charger to fully recharge an NLX battery in minutes. See Genius models and charging times below.