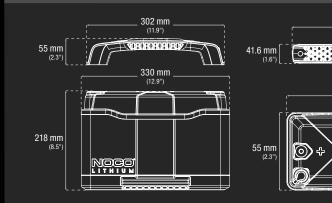

Positive and Negative SAE Terminal

302 mm (11.9")

NICICIO

330 mm (12.9")

NOCO

( )

3/8"-24 and 5/16"-24 Threaded Terminal