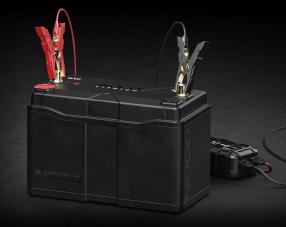

### **ADVANCED DESIGN.**

Same.

**UNRELENTING RELIABILITY.** A beautifully functional design that provides unrelenting reliability. Built around an engineered plastic shell, then secured by a honeycomb lattice structure, NLX can tackle even the most demanding environments.

#### WHAT'S IN THE BOX

\*Accessories not to scale with NLX31

(4) Terminal Covers

(2) 3/8"-24 Nuts

 $\odot$ 

(2) 3/8"-24 x 9/16" Terminal Bolts

 $\odot$   $\odot$ 

(2) 5/16"-24 Nuts