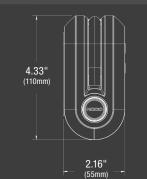

### **CHARGE WITH USB-C.**

Rechargeable directly with its integrated USB-C port within 48 minutes. Plus, the power to charge your favorite devices, like phones, tablets, laptops, wearables, and more.

| AIRFLOW AT 0 PSI:          | 17 SLPM                                                                                                                                                                                                                                                                                            |   |
|----------------------------|----------------------------------------------------------------------------------------------------------------------------------------------------------------------------------------------------------------------------------------------------------------------------------------------------|---|
| MAX PRESSURE:              | 130 psi / 8.96 bar / 896 kPa                                                                                                                                                                                                                                                                       |   |
| MOTOR RATING:              | 90W                                                                                                                                                                                                                                                                                                |   |
| DUTY CYCLE:                | 20 min @ 50 PSI "ON" time/40 min "OFF" tim                                                                                                                                                                                                                                                         | e |
| MANUAL MODE<br>DUTY CYCLE: | 10 min "ON" time/50 min "OFF" time                                                                                                                                                                                                                                                                 |   |
| POWER TYPE:                | USB-C                                                                                                                                                                                                                                                                                              |   |
| OPERATING<br>TEMPERATURE:  | 14° to 113° F (-10° to +45° C)                                                                                                                                                                                                                                                                     |   |
| STORAGE<br>TEMPERATURE:    | 14° to 113° F (-10° to +45° C)                                                                                                                                                                                                                                                                     |   |
| CHARGING<br>TEMPERATURE:   | 32° to 113° F (-10° to +45° C)                                                                                                                                                                                                                                                                     |   |
| WEIGHT:                    | 1.8lb (0.82kg)                                                                                                                                                                                                                                                                                     |   |
| WARRANTY:                  | 1-Year Limited Warranty                                                                                                                                                                                                                                                                            |   |
| VOLUMETRICS:               | Betail Packaging:<br>Dimensions: Master Carton:<br>Dimensions:   10.31" x 6.14" x 3.9"<br>Weight: 5.62 lbs<br>UPC: 0-46221-24026-9 Dimensions:   UPC: 0-46221-24026-9 Weight: 28.66 lbs<br>Quantity: 4<br>ITF-14: 10046221230038   Inner Carton:<br>Dimensions: Units Per Pallet:<br>US: 160 units |   |