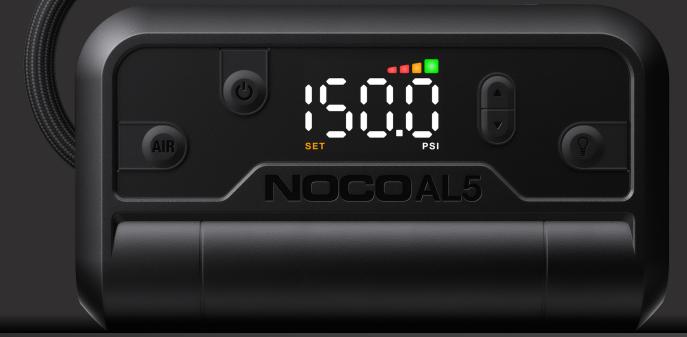

#### **SMART PRESSURE.**

An integrated pressure sensor and innovative pulse-width technology. It automatically shuts off while monitoring and measuring pressure without overinflating, providing precision accuracy.

### **ULTRA PORTABLE** LITHIUM POWERED. AIR COMPRESSOR **5A MOTOR**

Introducing our all-new battery-powered air compressor for balls. bikes, vehicles, and more, but without the cords.