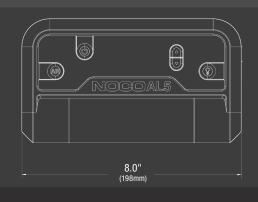

### **CHARGE WITH USB-C.**

Rechargeable directly with its integrated USB-C port within 48 minutes. Plus, the power to charge your favorite devices, like phones, tablets, laptops, wearables, and more.

| AIRFLOW AT 0 PSI:          | 17 SLPM                                                                                                                                                                                                                                                                                            |   |
|----------------------------|----------------------------------------------------------------------------------------------------------------------------------------------------------------------------------------------------------------------------------------------------------------------------------------------------|---|
| MAX PRESSURE:              | 130 psi / 8.96 bar / 896 kPa                                                                                                                                                                                                                                                                       |   |
| MOTOR RATING:              | 90W                                                                                                                                                                                                                                                                                                |   |
| DUTY CYCLE:                | 20 min @ 50 PSI "ON" time/40 min "OFF" tim                                                                                                                                                                                                                                                         | e |
| MANUAL MODE<br>DUTY CYCLE: | 10 min "ON" time/50 min "OFF" time                                                                                                                                                                                                                                                                 |   |
| POWER TYPE:                | USB-C                                                                                                                                                                                                                                                                                              |   |
| OPERATING<br>TEMPERATURE:  | 14° to 113° F (-10° to +45° C)                                                                                                                                                                                                                                                                     |   |
| STORAGE<br>TEMPERATURE:    | 14° to 113° F (-10° to +45° C)                                                                                                                                                                                                                                                                     |   |
| CHARGING<br>TEMPERATURE:   | 32° to 113° F (-10° to +45° C)                                                                                                                                                                                                                                                                     |   |
| WEIGHT:                    | 1.8lb (0.82kg)                                                                                                                                                                                                                                                                                     |   |
| WARRANTY:                  | 1-Year Limited Warranty                                                                                                                                                                                                                                                                            |   |
| VOLUMETRICS:               | Betail Packaging:<br>Dimensions: Master Carton:<br>Dimensions:   10.31" x 6.14" x 3.9"<br>Weight: 5.62 lbs<br>UPC: 0-46221-24026-9 Dimensions:   UPC: 0-46221-24026-9 Weight: 28.66 lbs<br>Quantity: 4<br>ITF-14: 10046221230038   Inner Carton:<br>Dimensions: Units Per Pallet:<br>US: 160 units |   |