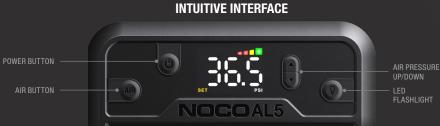

#### **SMART PRESSURE.**

An integrated pressure sensor and innovative pulse-width technology. It automatically shuts off while monitoring and measuring pressure without overinflating, providing precision accuracy.