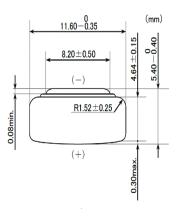

### Appearance & Shape

## Specifications

| Battery type                   | Alkaline Manganese Batteries |
|--------------------------------|------------------------------|
| Nominal Voltage                | 1.5V                         |
| Nominal Capacity               | 120mAh                       |
| Operating Temperature<br>Range | -10°C to 60°C                |
| Diameter (inch)                | 0.457inch                    |
| Diameter (mm)                  | 11.6mm                       |
| Height (inch)                  | 0.213inch                    |
| Height (mm)                    | 5.4mm                        |
| IEC (JIS)                      | LR44                         |
| Mass (oz)                      | 0.0705oz                     |
| Mass (g)                       | 2g                           |