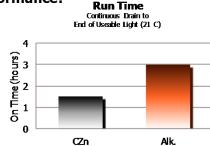

#### **Product Detail:**

| Designation:              | Energizer                           |
|---------------------------|-------------------------------------|
|                           | 5 LED Metal Flashlight              |
| Model:                    | ENML2AAS                            |
| Color:                    | Gunmetal Gray                       |
| Power Source:             | Two "AA"                            |
| ANSI/NEDA:                | Series 15D                          |
| Lamp:                     | Five White LEDs                     |
| Lamp Life (hr):           | Lifetime                            |
| Lamp Output (lumens):     | 35                                  |
| Beam Distance (m):        | 34                                  |
| Peak Beam Intensity (cd): | 355                                 |
| Run Time (h:mm):          | 1:30 with Eveready Super Heavy Duty |
|                           | AA batteries                        |
| Typical Weight:           | 34 grams                            |
|                           | without batteries                   |
| Dimensions (mm):          | 23 x 143                            |
|                           |                                     |

#### Performance:

Ρ

Battery Type Tested according to ANSI/NEMA FL 1 Standards.

#### **ECONOMICAL**

- LEDs never need replacing
- One and a half hours of use between battery changes (with Eveready SHD AA cells)

23 mm 143 mm

> Before Using Your Flashlight: Please read all instructions and cautionary markings on the package and light