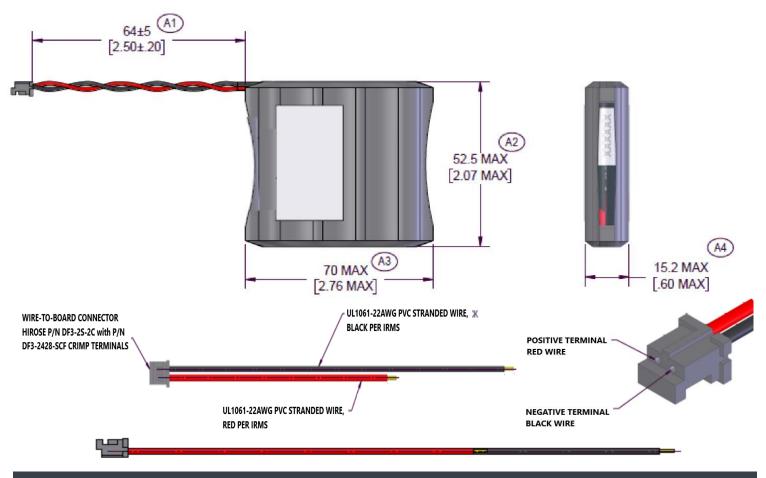

# ALKALINE-MANGANESE DIOXIDE BATTERY PACK

Size: PXBP-STYLE-F

Dimensions (millimeter [inch])

### PHYSICAL CHARACTERISTICS

AC Impedance @ 1kHz

| • | Typical weight | 105 g (3.7 oz)                              |
|---|----------------|---------------------------------------------|
| • | Typical volume | 40.5 cm <sup>3</sup> (2.5 in <sup>3</sup> ) |
| • | Terminals      | Hirose DF3-2S-2C,<br>DF3-2428SCF            |