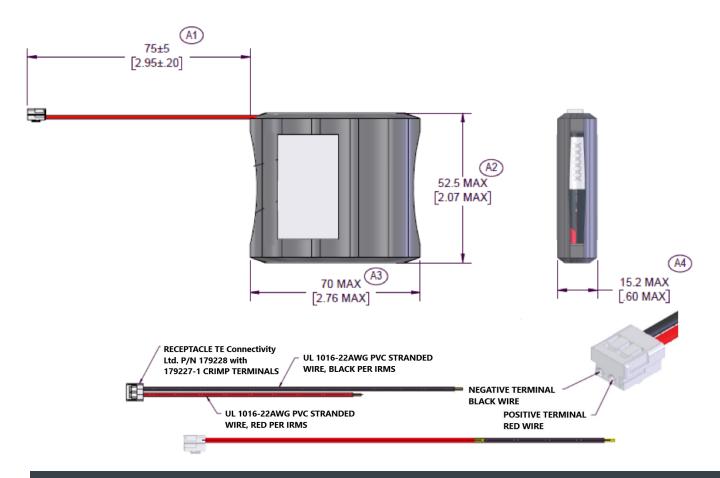

### Size: PXBP-STYLE-28110

Dimensions (millimeter [inch])

### PHYSICAL CHARACTERISTICS

AC Impedance @ 1kHz

| • | Typical weight | 105 g (3.7 oz)                              |
|---|----------------|---------------------------------------------|
| • | Typical volume | 40.5 cm <sup>3</sup> (2.5 in <sup>3</sup> ) |
| • | Terminals      | Amp 179228-2,<br>179227-1                   |