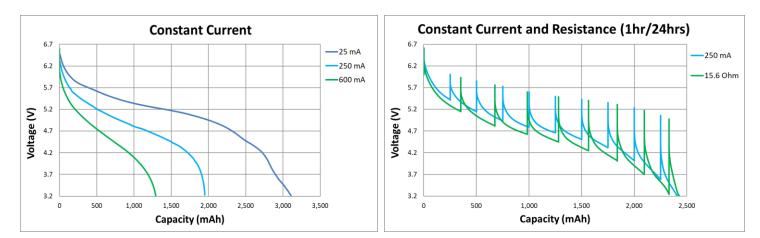

# TYPICAL PERFORMANCE

PROFESSIONAL BATTERIES **Procell Professional Batteries** Berkshire Corporate Park Phone: 1-877-277-6235 (Toll-free) www.procell.com

Delivered capacity is dependent on the applied load, operating temperature and cut-off voltage. Please refer to the charts and discharge data shown for examples of the energy/service life that the battery will provide for various load conditions.

# **ELECTRICAL CHARACTERISTICS**

| • | Nominal capacity (25 mA Cont., 3.2V cut-off) | 3,112 mAh |
|---|----------------------------------------------|-----------|
|   | Typical Valtage (at + 20 °C)                 | 6.1/      |