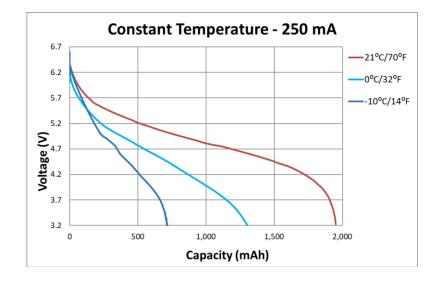

# TYPICAL PERFORMANCE

PROFESSIONAL BATTERIES **Procell Professional Batteries** Berkshire Corporate Park Phone: 1-877-277-6235 (Toll-free) www.procell.com

Delivered capacity is dependent on the applied load, operating temperature and cut-off voltage. Please refer to the charts and discharge data shown for examples of the energy/service life that the battery will provide for various load conditions.