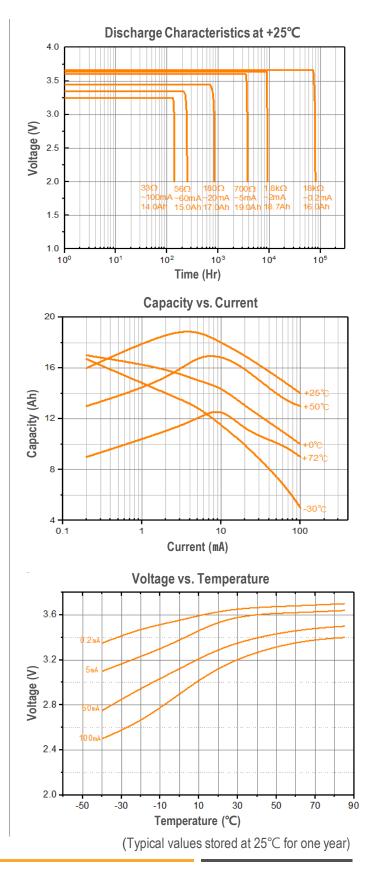

# Lithium Primary Battery (Li-SOCI<sub>2</sub>) CLE-20 3.6V, D Bobbin

# coros+

## **Specifications**

## Dimension



#### **Available Terminals & Connectors**

T1, AX, Wire, C&W (custom type)

#### WARNING

Fire, explosion, and severe burn hazards. Do not disassemble Do not heat above 100°C Do not recharge, short circuit, crush, incinerate, or expose contents to water



COROS BATTERY CO., LTD. www.corosbattery.com info@corosbattery.com

V-19A Any values in this data sheet are only for information purpose and not the warranty of future performance and they are subjected to change without notice.